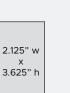

**ARTWORK SPECIFICATIONS:** Submit in digital format as press quality PDF, EPS, TIFF or JPEG files. Minimum resolution should be 300 dpi AT THE ACTUAL SIZE. This includes all placed images, logos and photos. Color should be CMYK NOT RGB. Submit ad artwork to info@flagstaffsymphony.org For questions, call 602-930-1