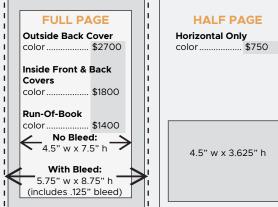

**ARTWORK SPECIFICATIONS:** Submit in digital format as press quality PDF, EPS, TIFF or JPEG files. Minimum resolution should be 300 dpi AT THE ACTUAL SIZE. This includes all placed images, logos and photos. Color should be CMYK NOT RGB. Submit ad artwork to info@flagstaffsymphony.org For questions, call 602-930-1