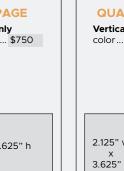

**ARTWORK SPECIFICATIONS:** Submit in digital format as press quality PDF, EPS, TIFF or JPEG files. Minimum resolution should be 300 dpi AT THE ACTUAL SIZE. This includes all placed images, logos and photos. Color should be CMYK NOT RGB. Submit ad artwork to info@flagstaffsymphony.org For questions, call 602-930-1